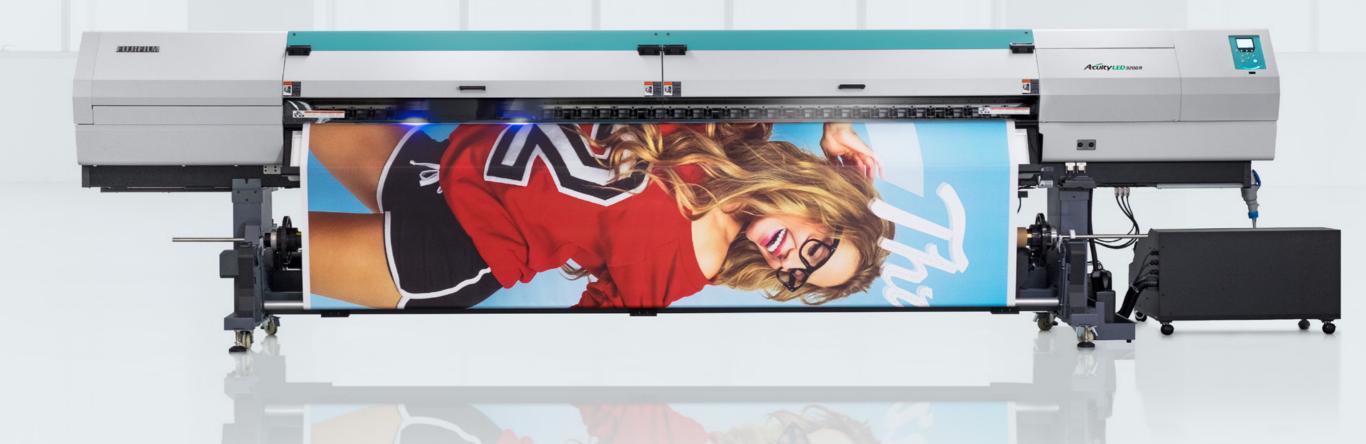

## Acuity LED 3200R

Cost-effective superwide printing

# Acuity LED 3200R Superwide. Supervalue.

High quality 3.2m print production with an excellent return on investment

Low energy, solvent free **LED UV** technology

Excellent return on investment

Superb quality - productivity ratio

Vibrant images and outstanding backlit prints

Efficient production, low maintenance, easy to operate