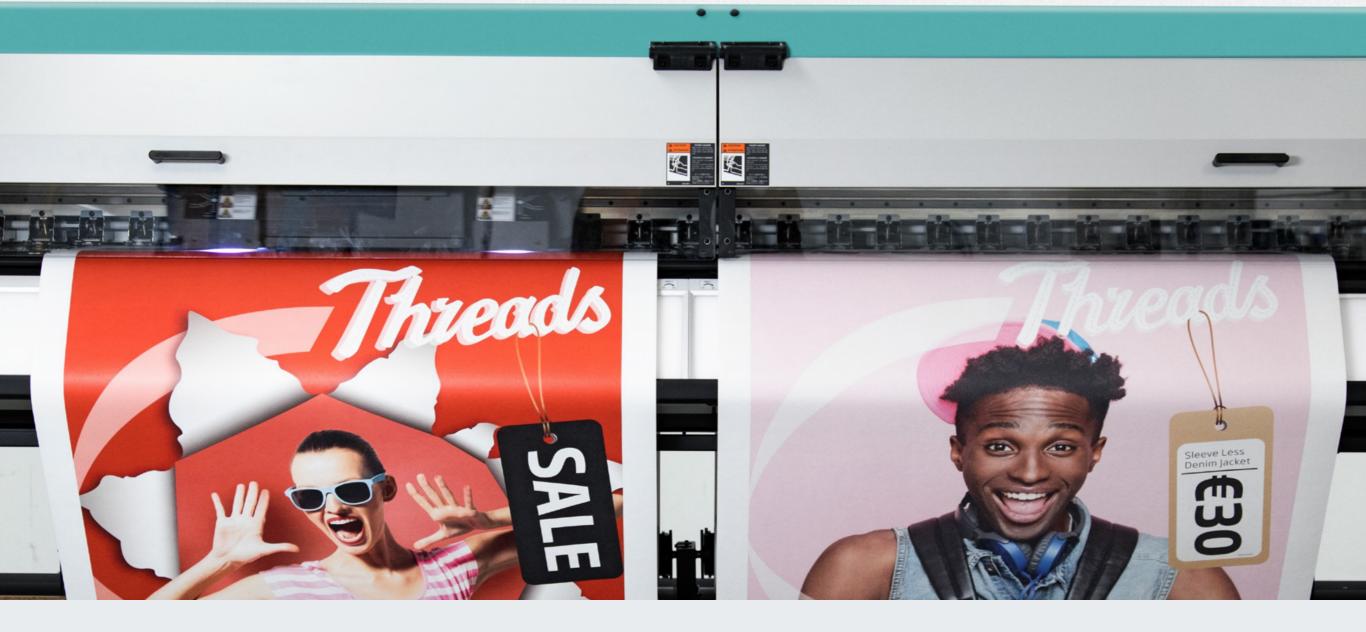

## Simultaneous dual roll printing

Maximum production efficiency when printing smaller jobs

Print the same job or different jobs, nested images, duplicates or tiled images

Automatic media width detection