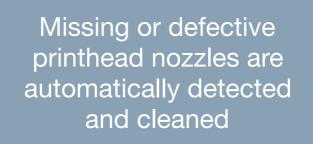

#### Print quality management system

Nozzles that don't clear automatically are replaced by functioning nozzles

Enables uninterrupted print operations and continuous productivity