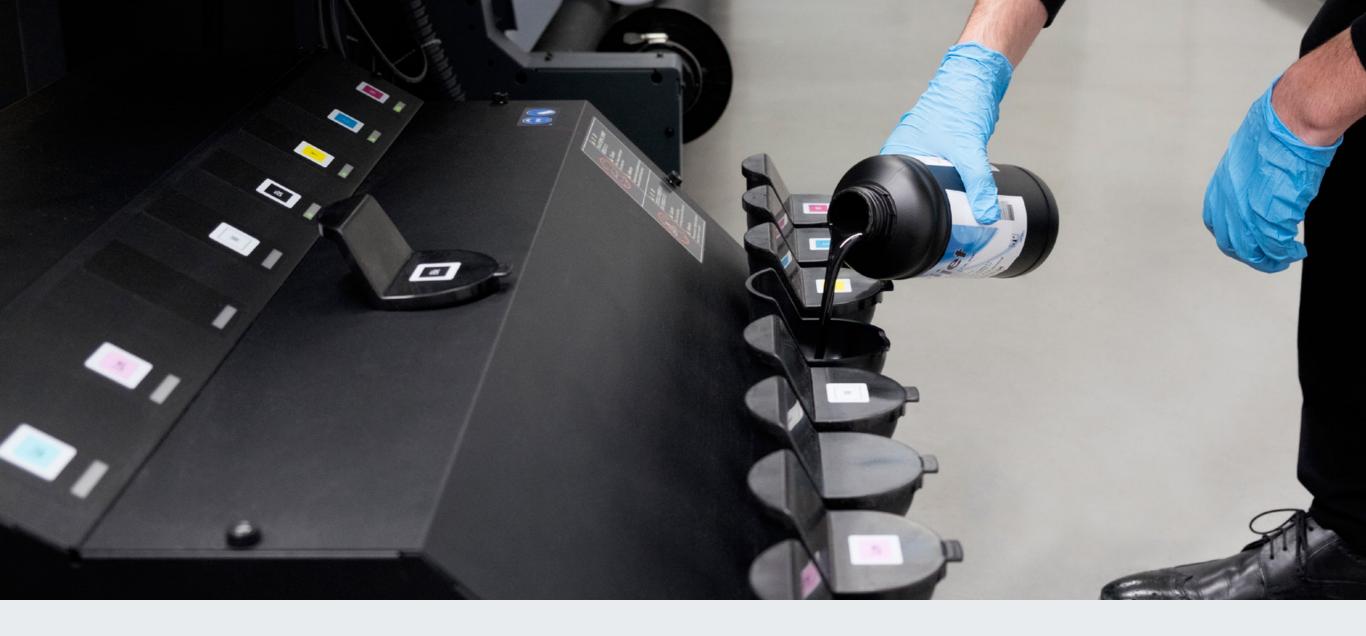

## High capacity ink delivery

Bulk ink system holds 3 litres of ink per channel
Spend less time filling ink tanks during high productivity printing
Includes ink level indicator